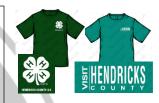

Images to the left are examples of "FULL SIZED" graphics, between 4-12 inches in height and/or width.

Images to the right are examples of "POCKET SIZED" graphics, between 2-4 inches in height and/or width.