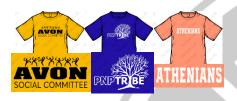

Images to the left are examples of "FULL SIZED" graphics, between 4-12 inches in height and/or width.

Images to the right are examples of "POCKET SIZED" graphics, between 2-4 inches in height and/or width.