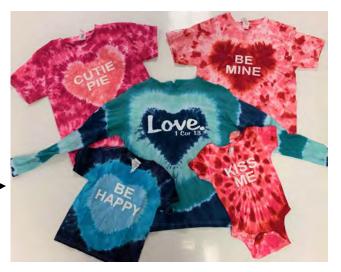

# Seasonal—\$3.50

Snow, manger and tree are mid-sized logos that fit toddler through adult shirts.

Believe fits youth through adult shirts

"Sweetheart Graphics" are small sized logos meant for toddler and youth shirts OR to make a sweetheart shirt.