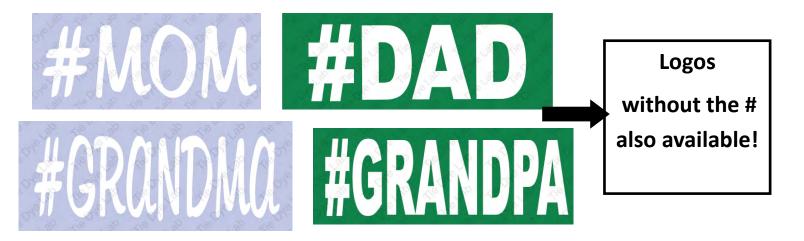

PLAINFIELD QUAKERS

PURDUE

PURDUE

RAMS

REDS

SPEEDWAY SPARKPLUGS ST. MALACHY

ST. SUSANNA

SYCAMORES

TIGERS

BRUINS

TROJANS

WARRIORS

#### Other—\$3.50

All graphics fit youth through adult shirts, unless noted.











USA and FLAG
also available in
toddler size for
\$2.50



# Shapes & Symbols—\$3.50



Mid sized logos that fit toddler through adult shirts.

### FAITH & FEEL GOOD —\$3.50

All graphics fit youth through adult shirts, unless noted.





**COMBO DEAL**—\$3.50 for "GOD IS GOOD" on front of shirt only. \$5.00 for "GOD IS GOOD" on front & "ALL THE TIME" on back.









be a nice human.

"be a nice human."

also available in toddler size for \$2.50

### POCKET LOGOS - \$2.50







# 9.5 inch TDL logo - \$4.50





(Back of shirt)

#### Mothers/Fathers Day—\$3.50



#### Seasonal—\$3.50

All graphics fit youth through adult shirts, unless noted.







Halloween logos are mid-sized that fit toddler through adult shirts.





# Seasonal—\$3.50









Snow, manger and tree are mid-sized logos that fit toddler through adult shirts.

Believe fits youth through adult shirts













"Sweetheart Graphics" are small sized logos meant for toddler and youth shirts OR to make a sweetheart shirt.





Lucky fits youth through adult shirts





Shamrock and Erin are mid-sized logos that fit toddler through adult shirts.